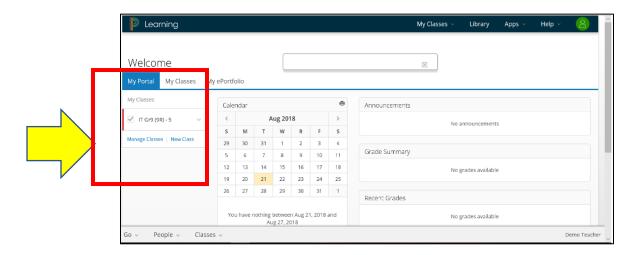

4. On Start page, on the left, you can see your classes.

- 5. To check weekly plans, and homework, click on the class's name.
- 6. To go back to "Home Page", click on "P Learning" logo on the left top.