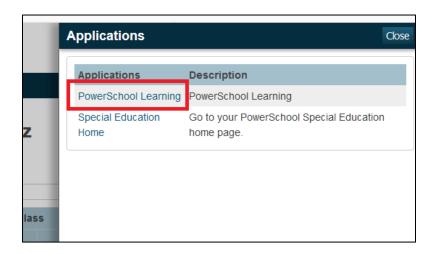

## Sign in to PowerSchool:

 Sign in to your PowerSchool Account. <a href="https://bis.powerschool.com">https://bis.powerschool.com</a>

2. On Start page, on the top right, click on the white arrow.

3. Select "PowerSchool Learning".