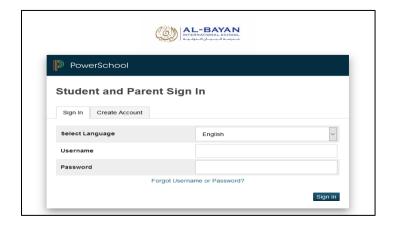

## Sign in to PowerSchool:

 Sign in to your PowerSchool Account. <a href="https://bis.powerschool.com">https://bis.powerschool.com</a>

2. On Start page, on the top right, click on the white arrow.

3. Select "PowerSchool Learning".