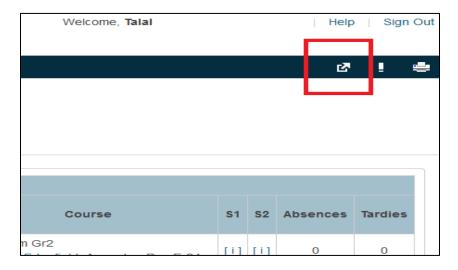

## Sign in to PowerSchool:

 Sign in to your PowerSchool Account. <a href="https://bis.powerschool.com">https://bis.powerschool.com</a>

2. On Start page, on the top right, click on the white arrow.

3. Select "PowerSchool Learning".