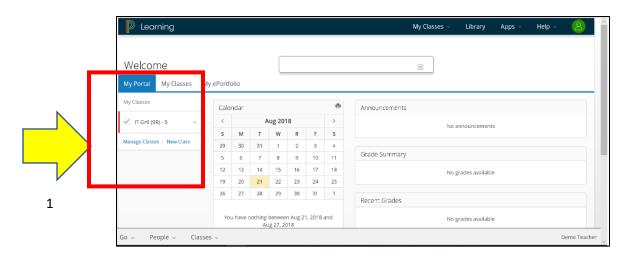

## Sign in to PowerSchool Learning:

 Sign in to your PowerSchool Learning Account. <a href="https://bis.learning.powerschool.com">https://bis.learning.powerschool.com</a>

2. On Start page, on the left, you can see your child's classes.