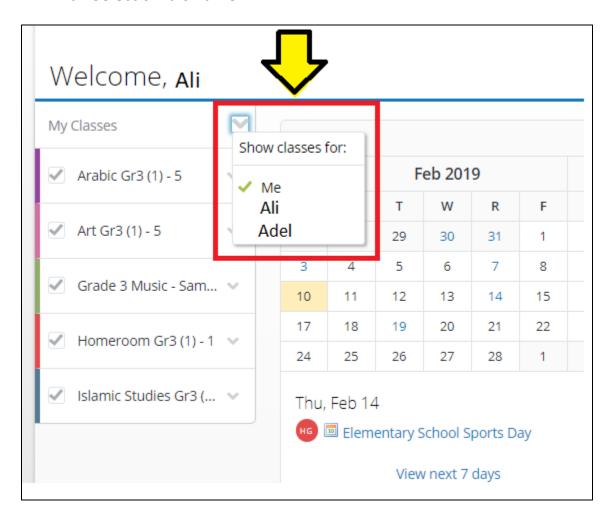

- 3. If you have more than one child, on main page, do the following:
  - a. Click the arrow next "My Classes".
  - b. Select child's name.

- 4. To check weekly plans, and homework, click on the class's name.
- 5. To go back to "Home Page", click on "P Learning" logo on the left top.