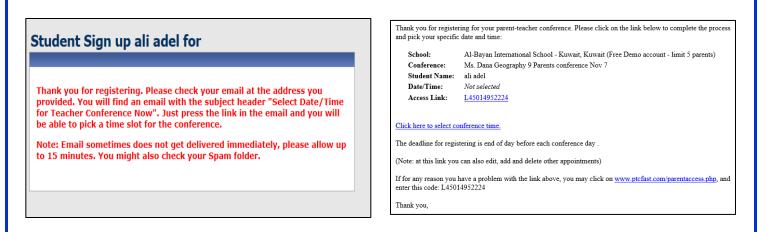

- Select "These are all for one student".
- Complete the information in "Sign up Screen".
- A confirmation email will be sent to the parent and a screen will show up mentioning that to the parent.

| In PTFast, you first register with na<br>you a confirmation email with a lin<br>registrations and appointments. (L | ame and contact information. We then create a registration and send<br>k to choose your appointment time. You can also add and change both<br><u>earn about Our Privacy Policy.</u> ) |
|--------------------------------------------------------------------------------------------------------------------|---------------------------------------------------------------------------------------------------------------------------------------------------------------------------------------|
| Student's first name                                                                                               |                                                                                                                                                                                       |
|                                                                                                                    |                                                                                                                                                                                       |
| Student's last name                                                                                                |                                                                                                                                                                                       |
|                                                                                                                    | enter whatever best identifies the student to the teacher.                                                                                                                            |
| Your name                                                                                                          |                                                                                                                                                                                       |
| and Mary Smith                                                                                                     | who will be attending the conference, e.g., John Smith, or John                                                                                                                       |
| Your email address                                                                                                 |                                                                                                                                                                                       |
|                                                                                                                    | where should we send your confirmation information?                                                                                                                                   |
| Confirm email address                                                                                              |                                                                                                                                                                                       |
|                                                                                                                    |                                                                                                                                                                                       |
|                                                                                                                    |                                                                                                                                                                                       |
| Phone                                                                                                              |                                                                                                                                                                                       |

2

- The email contains an access link, parent should click the access link to register the time block of the conference.
- All selected conferences will be shown, select suitable times and click:
  - Confirm selections and exit Button: to confirm registration and exit.
  - Register for additional classes Button: to confirm registration and register for other classes, which will give you an option to:
    - Register other conferences for same student.
    - Register conferences for another student.
- When done with registration, click button "Confirm selections and exit".
- Parents will receive a confirmation email with timing for all conferences and an access link for each conference included in the email. Parent can use the access link of each conference to edit or delete the appointment for that conference.