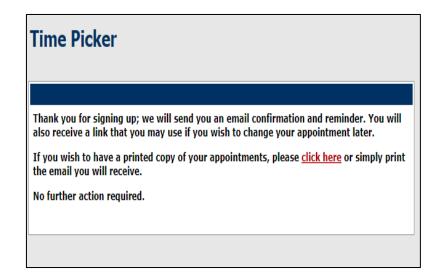

2

- The email contains an access link, parent should click the access link to register the time block of the conference.
- All selected conferences will be shown, select suitable times and click:
  - Confirm selections and exit Button: to confirm registration and exit.
  - Register for additional classes Button: to confirm registration and register for other classes, which will give you an option to:
    - Register other conferences for same student.
    - Register conferences for another student.
- When done with registration, click button "Confirm selections and exit".
- Parents will receive a confirmation email with timing for all conferences and an access link for each conference included in the email. Parent can use the access link of each conference to edit or delete the appointment for that conference.

3

A screen will show up enabling parent to print the schedule and mentioning that a confirmation email been sent.

Registering for a conference is available until a day before the start of the conference.