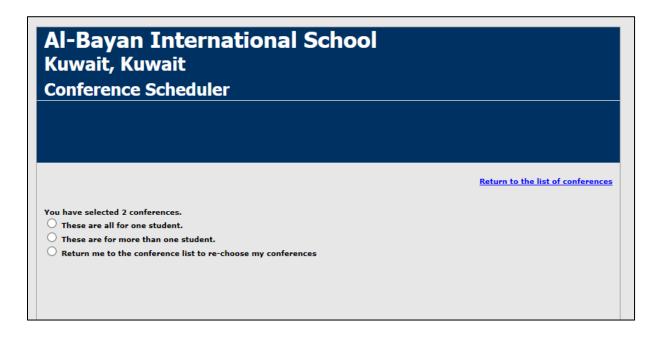

## **Parents Registration:**

- Open the Internet browser.
- Enter the link: <u>https://www.ptcfast.com/schools/Al\_Bayan\_International\_School\_1</u>
- Parents will see the available conferences:

| Al-Bayan International School<br>Kuwait, Kuwait<br>Conference Scheduler                                                                                                                                                                                                     |        |  |  |  |  |
|-----------------------------------------------------------------------------------------------------------------------------------------------------------------------------------------------------------------------------------------------------------------------------|--------|--|--|--|--|
|                                                                                                                                                                                                                                                                             |        |  |  |  |  |
| Welcome to the Al-Bayan International School parent teacher conference scheduling system.                                                                                                                                                                                   |        |  |  |  |  |
| Please select your conference (or conferences) below, then press "Submit".                                                                                                                                                                                                  |        |  |  |  |  |
| Pick your conference(s), then register name and contact info. This creates a registration for each conference and s<br>confirmation email with a link to choose appointment times. On that same page, you will be able to add and change<br>registrations and appointments. |        |  |  |  |  |
| <ul> <li>Ms. Dana Geography 9 Parents conference</li> <li>Mr. Ali Math 9 &amp; 10 Parents conference Nov</li> <li>Nov 7</li> </ul>                                                                                                                                          |        |  |  |  |  |
| [                                                                                                                                                                                                                                                                           | Submit |  |  |  |  |
|                                                                                                                                                                                                                                                                             |        |  |  |  |  |
|                                                                                                                                                                                                                                                                             |        |  |  |  |  |
|                                                                                                                                                                                                                                                                             |        |  |  |  |  |

- Select one or more conferences and click "Submit".
- If parents selected one conference, they will be asked if this is for one student or for more than one student, preferably a parent should register students one by one.