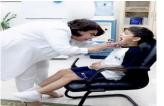

## **Annual Medical Check-up for all Students**

BIS is organizing a medical health check-up for all students from 10<sup>th</sup> to 30<sup>th</sup> October. The Nurse of BIS is conducting the general physical examination; eye check-up, necessary medical advice and precautionary measures to all students.