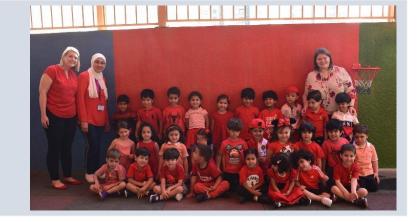

## **PowerSchool**

For PowerSchool support, contact the ETM System Administrator, Mr. Basel (basel.alali@bis.edu.kw)

Learning about colors

KG1 is learning about colors each week. This week they learned about red and next week they will learn about green.